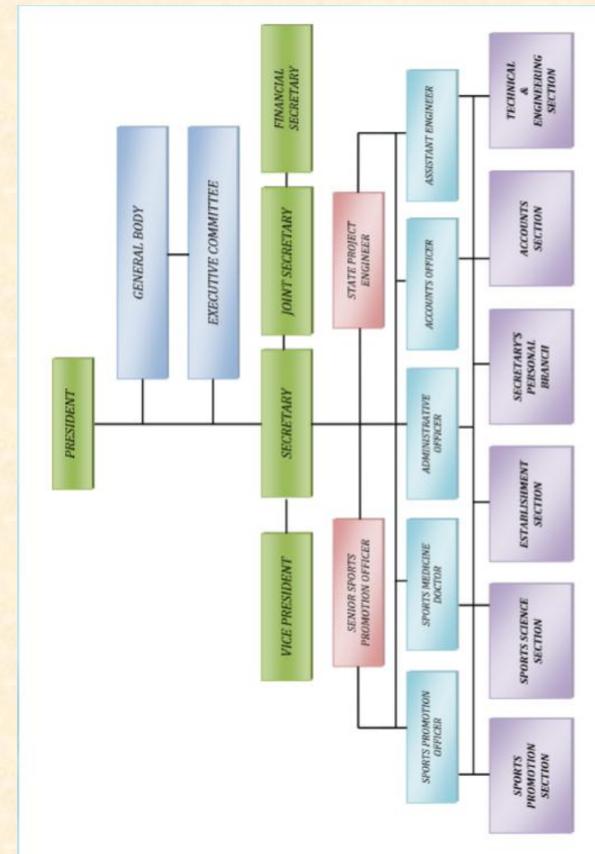

# **OFFICE BEARERS AND MEMBERS OF THE MIZORAM STATE SPORTS COUNCIL:**

The Secretary and Financial Secretary of the Mizoram State Sports Council are directly appointed by the Government of Mizoram. The Vice President and the Joint Secretary are elected from among the members of the affiliated sports associations. The members are appointed on the basis of nominations proposed by each of the affiliated State level sports associations. Three Members are nominated by the Government

#### **OFFICE BEARERS**

| PRESIDENT -           | Pu Robert Romawia Royte,                              |  |
|-----------------------|-------------------------------------------------------|--|
|                       | Hon'ble Minister, Sports and Youth Services, Mizoram. |  |
| VICE PRESIDENT -      | Pu V. Lalzawmliana                                    |  |
| SECRETARY -           | Pu John Tanpuia, MCS                                  |  |
| JOINT SECRETARY -     | Pu C. Lalrinzuala                                     |  |
| FINANCIAL SECRETARY - | Pu V. Lalengmawia, MCS                                |  |

# MEMBERS OF THE 7th MIZORAM STATE SPORTS COUNCIL

| No.      | Name                                        | Designation      | Association/Department                                      |  |
|----------|---------------------------------------------|------------------|-------------------------------------------------------------|--|
| NU.      | Minister, Sports & Youth                    | Designation      | Association/Department                                      |  |
| 1        | Services, Mizoram                           | President        | Ex-officio                                                  |  |
| 2        | Pu V. Lalzawmliana                          | Vice President   | Elected                                                     |  |
| 3        | Pu John Tanpuia, MCS                        | Secretary        | Appointed by Government                                     |  |
| 4        | Pu C. Lalrinzuala                           | Joint Secretary  | Elected                                                     |  |
| 5        | Pu V. Lalengmawia, MCS                      | Financial        | Appointed by Government                                     |  |
| 6        | Secretary, SYS                              | Member           | Ex-officio                                                  |  |
| 7        | Jt. Secretary, SYS                          | Member           | Ex-officio                                                  |  |
| 8        | Director, SYS                               | Member           | Ex-officio                                                  |  |
| 9        | Jt. Director, SYS                           | Member           | Ex-officio                                                  |  |
| 10       | Pu J. Laldawngliana                         | Member           | All Mizoram Karate Association                              |  |
| 11       | Pu R.Lalmuanawma                            | Member           | Aquatics Association of Mizoram                             |  |
| 12       | Pu Joseph Lalnunmawia                       | Member           | Body Building & Fitness Association of                      |  |
| 12       | Pautu                                       | Member           | Mizoram                                                     |  |
| 13       | Pu Lalrochuanga Pachuau                     | Member           | Cricket Association of Mizoram                              |  |
| 14       | Pu Lalrinfela                               | Member           | Hockey Mizoram                                              |  |
| 15       | Pu V.L.Sawma                                | Member           | Mizoram Amateur Taekwondo Assn.                             |  |
| 16       | Pu Remlalnghaka                             | Member           | Mizoram Arm Wrestling Association                           |  |
| 17       | Pu Lalramzauva                              | Member           | Mizoram Athletics Association                               |  |
| 18       | Pu C. Lalzahngoa                            | Member           | Mizoram Badminton Association                               |  |
| 19       | Pu Zomuanpuia                               | Member           | Mizoram Basketball Association                              |  |
| 20       | Pu F. Lalnienga                             | Member           | Mizoram Boxing Association                                  |  |
| 21       | Pu Zakima                                   | Member           | Mizoram Carrom Association                                  |  |
| 22<br>23 | Dr. Lalhmuchhuaka                           | Member<br>Member | Mizoram Chess Association                                   |  |
| 23<br>24 | Pu K. Biak Thianghlima<br>Pu C. Vanlalmawia | Member           | Mizoram Fencing Association<br>Mizoram Football Association |  |
| 24       | Pu R. Vanlalmuana                           | Member           |                                                             |  |
| 26       | Pu Ronnie Rosanga Varte                     | Member           | Mizoram Judo Association                                    |  |
| 27       | Pu Zothanpuia Sailo                         | Member           | Mizoram Kick Boxing Association                             |  |
| 28       | Pu Joseph Lalchhanhima                      | Member           | Mizoram Motor Sports Association                            |  |
| 29       | Pu Lalhlimpuia                              | Member           | Mizoram Powerlifting Association                            |  |
| 30       | Pu Peter Zohmangaiha                        | Member           | Mizoram Rifles Association                                  |  |
| 31       | Pu Lalrinliana Royte                        | Member           | Mizoram Sepaktakraw Association                             |  |
| 32       | Pu John Kima                                | Member           | Mizoram Snooker & Billiards Assn.                           |  |
| 33       | Pu Lalfakzuala Hmar                         | Member           | Mizoram Tennis Association                                  |  |
| 34       | Pu Lalrinmawia Sailo                        | Member           | Mizoram Tug-of-war Association                              |  |
| 35       | Pu. C. Lalrokhuma                           | Member           | Mizoram Volleyball Association                              |  |
| 36       | Pu Lalthlamuana Fanai                       | Member           | Mizoram Weightlifting Association                           |  |
| 37       | Pu Lalrochhuanga Colney                     | Member           | Mizoram Wrestling Association                               |  |
| 38       | Pu Lalhmingmawia Sailo                      | Member           | Mizoram Wushu Association                                   |  |
| 39       | Pu Brian Lalnunhlima                        | Member           | Mizoram Muaythai Association                                |  |
| 40       | Dr. Franklin Lalrinngheta                   | Member           | Mizoram Cycling Association                                 |  |
| 41       | Pu C. Lalhmingsanga                         | Member           | Government Nominee                                          |  |
| 42       | Pu H.P. Zonunsanga                          | Member           | Government Nominee                                          |  |
| 43       | Pu Vanlalmuana                              | Member           | Government Nominee                                          |  |

# SUB COMMITTEES UNDER MIZORAM STATE SPORTS COUNCIL